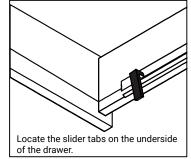

### **DRAWER REMOVAL**

- REMOVAL
- 1. Pull tabs toward center
- 2. Lift and pull drawer out

### **RE-INSTALL**

- 1. Align drawer hole with slider stud
- 2. Push tabs back in to secure