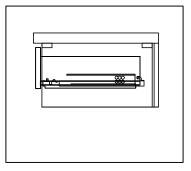

### **DRAWER REMOVAL**

- REMOVAL
- 1. Pull tabs toward center
- 2. Lift and pull drawer out

### **RE-INSTALL**

- 1. Align drawer hole with slider stud
- 2. Push tabs back in to secure