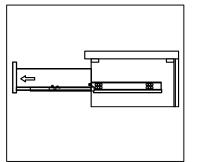

### **DRAWER REMOVAL**

- REMOVAL
- 1. Pull tabs toward center
- 2. Lift and pull drawer out

### **RE-INSTALL**

- 1. Align drawer hole with slider stud
- 2. Push tabs back in to secure