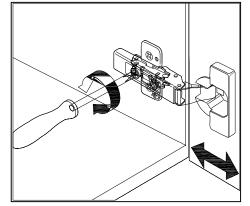

## DOOR ADJUSTMENT

Adjusts the door vertically

Adjusts the door horizontally

Adjusts the door forward and backwards